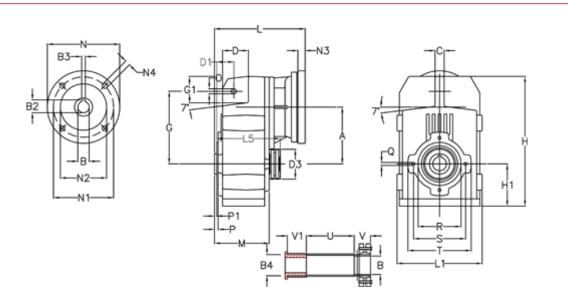

## **Data Sheet**

Article number: 29560203008340 Description: Shaft mounted gear A252QF32-30-P100B5

## **Measures**

| A = 128.75 | D1 = 43.5 | 15 = 197.5  | P1                                  | = 3.5    | V = 4  |
|------------|-----------|-------------|-------------------------------------|----------|--------|
| B = 32     | d3 = 83   | M = 135.5   | Q                                   | = M10x14 | V1 = 4 |
| B1 = 28    | G = 162   | N = 250     | R                                   | = 110    |        |
| B2 = 31.3  | G1 = 58.0 | N1 = 215    | S                                   | = 130    |        |
| B3 = 8     | H = 290.5 | N2 = 180    | Т                                   | = 150    |        |
| B4 = 32    | H1 = 93.5 | N4 = M12x16 | Tightening torque Nm adapter bushin | g = 6.0  |        |
| C = 20     | L = 242.5 | O = 13      | Tightening torque Nm shrink disc    | = 7.0    |        |
| D = 57.0   | L1 = 188  | P = 6.0     | U                                   | = 120.5  |        |
|            |           |             |                                     |          |        |